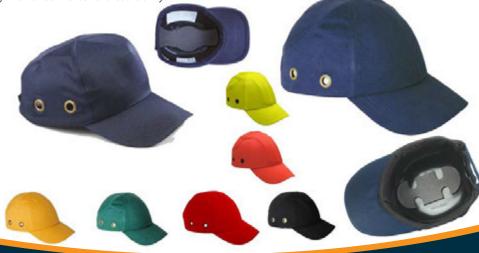

#### **Bumber Caps**

Comfortable and stylish hat with an impact-resistant shell for protection against bumps, scrapes, bruises and other minor head injuries. The removable bump cap insert features a patented flanged design and foam cushioning liner for comfort and breathability.