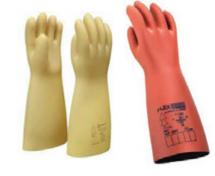

tem. Ideal for construction, electrical, oil & gas, forestry, heavy and light industry.



#### **Baseball Caps**



#### **Bumber Caps**

Comfortable and stylish hat with an impact-resistant shell for protection against bumps, scrapes, bruises and other minor head injuries. The removable bump cap insert features a patented flanged design and foam cushioning liner for comfort and breathability.





# EYE / FACE PROTECTION





#### **Eye Protection Glasses**







# HEARING PROTECTION





#### **Ear Protection**







# **RESPIRATORY PROTECTION**





kw era

# HAND PROTECTION



**墨创**观

())6 20 BE

S XIFLON

<u>91</u>

HSE PRODUCT CATALOGUE 2022

61



#### Leather Gloves



# Black Knight Gloves

#### **Chemical Gloves**

**Bee Keeping Gloves** 







#### **High Voltage Gloves**



#### Sewerage PVC Gloves



# BODY -PROTECTION



#### BODY PROTECTION

#### **Overalls**













#### 2 Piece Overalls



















2 Piece Overalls







#### **Rain Coats**



#### **Reflector Jackets**







#### Full Body Overall





# FOOT PROTECTION

































Kyera HSE PRODUCT CATALOGUE 2022

#### **BEST LIGHT BLACK**









#### **BEST LIGHT WHITE**











#### **DISPOSABLE SHOE COVERS**



#### **CLOTH SHOE COVERS**





ky era HSE PRODUCT CATALOGUE 2022





#### **Contact Us**

- +256 752 649054 | +256 752 643945
  +256 751 714992 | +256 773 352035
- @ admin@kweraltd.com
   kwera@utlonline.co.ug
- 🖂 P.O. Box 539, Kampala, Uganda



KweraLtd