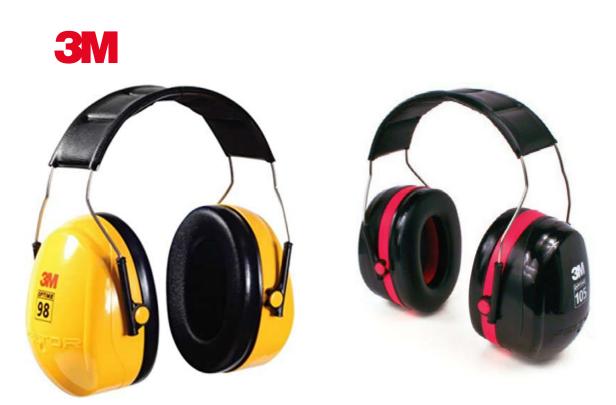

tective Equipment **Promotional Items Company Branded Items** 



kw/era HSE PRODUCT CATALOGUE 2022









# HEAD PROTECTION



#### HEAD PROTECTION



#### 3M<sup>™</sup> Safety Helmet Series H-700

Full-shift comfort and integrated protection with exclusive suspension system. Ideal for construction, electrical, oil & gas, forestry, heavy and light industry.



#### **Baseball Caps**



#### **Bumber Caps**

Comfortable and stylish hat with an impact-resistant shell for protection against bumps, scrapes, bruises and other minor head injuries. The removable bump cap insert features a patented flanged design and foam cushioning liner for comfort and breathability.





# EYE / FACE PROTECTION





#### **Eye Protection Glasses**







# HEARING PROTECTION





#### **Ear Protection**







# **RESPIRATORY PROTECTION**





kw era

# HAND PROTECTION



**墨创**观

())6 20 BE

S XIFLON

<u>91</u>

HSE PRODUCT CATALOGUE 2022

61



#### Leather Gloves



# Black Knight Gloves

#### **Chemical Gloves**

**Bee Keeping Gloves** 







#### **High Voltage Gloves**



#### Sewerage PVC Gloves



# BODY -PROTECTION



#### BODY PROTECTION

#### **Overalls**













#### 2 Piece Overalls



















2 Piece Overalls







#### **Rain Coats**



#### **Reflector Jackets**







#### Full Body Overall





# FOOT PROTECTION

































Kyera HSE PRODUCT CATALOGUE 2022

#### **BEST LIGHT BLACK**









#### **BEST LIGHT WHITE**











#### **DISPOSABLE SHOE COVERS**



#### **CLOTH SHOE COVERS**





ky era HSE PRODUCT CATALOGUE 2022





#### *