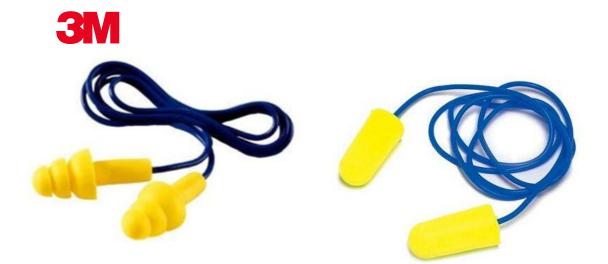

rotective Equipment **Promotional Items Company Branded Items** 



kw/era HSE PRODUCT CATALOGUE 2022









# HEAD PROTECTION



#### HEAD PROTECTION



#### 3M<sup>™</sup> Safety Helmet Series H-700

Full-shift comfort and integrated protection with exclusive suspension system. Ideal for construction, electrical, oil & gas, forestry, heavy and light industry.



#### **Baseball Caps**



#### **Bumber Caps**

Comfortable and stylish hat with an impact-resistant shell for protection against bumps, scrapes, bruises and other minor head injuries. The removable bump cap insert features a patented flanged design and foam cushioning liner for comfort and breathability.





# EYE / FACE PROTECTION





#### **Eye Protection Glasses**







# HEARING PROTECTION





#### **Ear Protection**







# **RESPIRATORY PROTECTION**





kw era

# HAND PROTECTION



**墨创**观

())6 20 BE

S XIFLON

<u>91</u>

HSE PRODUCT CATALOGUE 2022

61



#### Leather Gloves



# Black Knight Gloves

#### **Chemical Gloves**

**Bee Keeping Gloves** 







#### **High Voltage Gloves**



#### Sewerage PVC Gloves



# BODY -PROTECTION



#### BODY PROTECTION

#### **Overalls**













#### 2 Piece Overalls



















2 Piece Overalls







#### **Rain Coats**



#### **Reflector Jackets**







#### Full Body Overall





# FOOT PROTECTION

































Kyera HSE PRODUCT CATALOGUE 2022

#### **BEST LIGHT BLACK**









#### **BEST LIGHT WHITE**











#### **DISPOSABLE SHOE COVERS**



#### **CLOTH SHOE COVERS**





ky era HSE PRODUCT CATALOGUE 2022





####