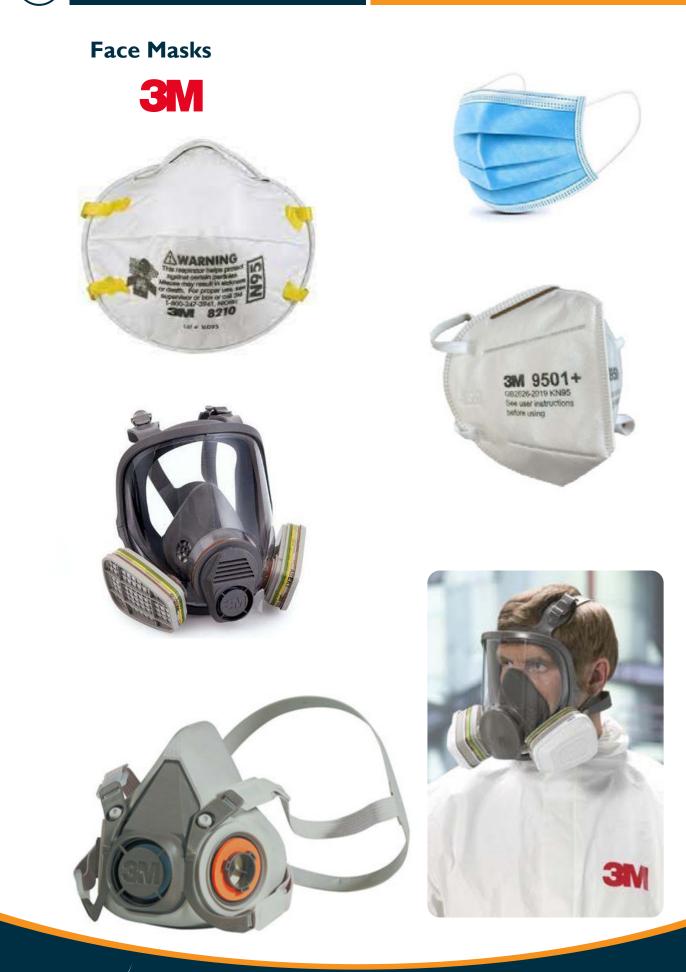

s Company Branded Items** 



kw/era HSE PRODUCT CATALOGUE 2022









# HEAD PROTECTION



#### HEAD PROTECTION



#### 3M<sup>™</sup> Safety Helmet Series H-700

Full-shift comfort and integrated protection with exclusive suspension system. Ideal for construction, electrical, oil & gas, forestry, heavy and light industry.



#### **Baseball Caps**



#### **Bumber Caps**

Comfortable and stylish hat with an impact-resistant shell for protection against bumps, scrapes, bruises and other minor head injuries. The removable bump cap insert features a patented flanged design and foam cushioning liner for comfort and breathability.





# EYE / FACE PROTECTION





#### **Eye Protection Glasses**







# HEARING PROTECTION





#### **Ear Protection**







# **RESPIRATORY PROTECTION**





kw era

# HAND PROTECTION



**墨创**观

())6 20 BE

S XIFLON

<u>91</u>

HSE PRODUCT CATALOGUE 2022

61



#### Leather Gloves



# Black Knight Gloves

#### **Chemical Gloves**

**Bee Keeping Gloves** 







#### **High Voltage Gloves**



#### Sewerage PVC Gloves



# BODY -PROTECTION



#### BODY PROTECTION

#### **Overalls**













#### 2 Piece Overalls



















2 Piece Overalls







#### **Rain Coats**



#### **Reflector Jackets**







#### Full Body Overall





# FOOT PROTECTION

































Kyera HSE PRODUCT CATALOGUE 2022

#### **BEST LIGHT BLACK**









#### **BEST LIGHT WHITE**











#### **DISPOSABLE SHOE COVERS**



#### **CLOTH SHOE COVERS**





ky era HSE PRODUCT CATALOGUE 2022





#### **Contact Us**

- +256 752 649054 | +