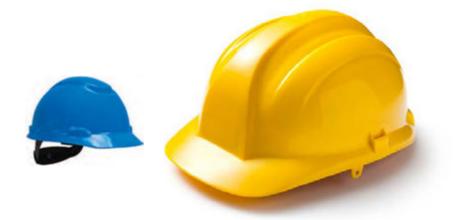

# HEAD PROTECTION

#### HEAD PROTECTION

#### 3M<sup>™</sup> Safety Helmet Series H-700

Full-shift comfort and integrated protection with exclusive suspension system. Ideal for construction, electrical, oil & gas, forestry, heavy and light industry.