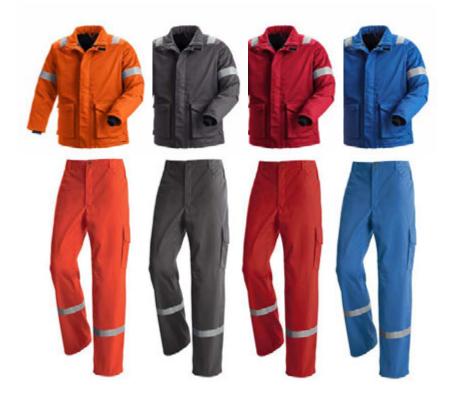

#### BODY PROTECTION

#### **Overalls**

#### 2 Piece Overalls

2 Piece Overalls

#### **Rain Coats**

#### **Reflector Jackets**

#### Full Body Overall