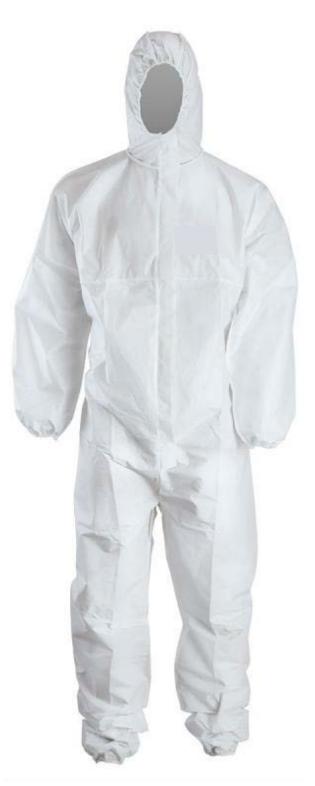

her minor head injuries. The removable bump cap insert features a patented flanged design and foam cushioning liner for comfort and breathability.





# EYE / FACE PROTECTION





#### **Eye Protection Glasses**







# HEARING PROTECTION





#### **Ear Protection**







# **RESPIRATORY PROTECTION**





kw era

# HAND PROTECTION



**墨创**观

())6 20 BE

S XIFLON

<u>91</u>

HSE PRODUCT CATALOGUE 2022

61



#### Leather Gloves



# Black Knight Gloves

#### **Chemical Gloves**

**Bee Keeping Gloves** 







#### **High Voltage Gloves**



#### Sewerage PVC Gloves



# BODY -PROTECTION



#### BODY PROTECTION

#### **Overalls**













#### 2 Piece Overalls



















2 Piece Overalls







#### **Rain Coats**



#### **Reflector Jackets**







#### Full Body Overall





# FOOT PROTECTION

































Kyera HSE PRODUCT CATALOGUE 2022

#### **BEST LIGHT BLACK**









#### **BEST LIGHT WHITE**











#### **DISPOSABLE SHOE COVERS**



#### **CLOTH SHOE COVERS**





ky era HSE PRODUCT CATALOGUE 2022





#### **Contact Us**

- +256 752 649054 | +256 752 643945
  +256 751 714992 | +256 773 352035
- @ admin@kweraltd.com
   kwera@utlonline.co.ug
- 🖂 P.O. Box 539, Kampala, Uganda



KweraLtd