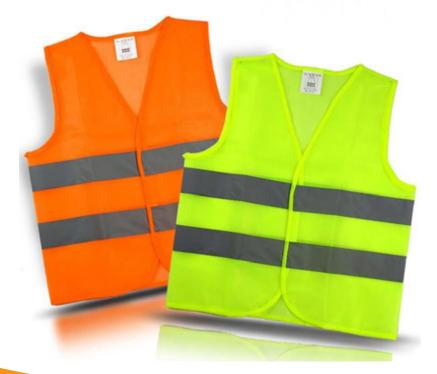

bumps, scrapes, bruises and other minor head injuries. The removable bump cap insert features a patented flanged design and foam cushioning liner for comfort and breathability.





# EYE / FACE PROTECTION





#### **Eye Protection Glasses**







# HEARING PROTECTION





#### **Ear Protection**







# **RESPIRATORY PROTECTION**





kw era

# HAND PROTECTION



**墨创**观

())6 20 BE

S XIFLON

<u>91</u>

HSE PRODUCT CATALOGUE 2022

61



#### Leather Gloves



# Black Knight Gloves

#### **Chemical Gloves**

**Bee Keeping Gloves** 







#### **High Voltage Gloves**



#### Sewerage PVC Gloves



# BODY -PROTECTION



#### BODY PROTECTION

#### **Overalls**













#### 2 Piece Overalls



















2 Piece Overalls







#### **Rain Coats**



#### **Reflector Jackets**







#### Full Body Overall





# FOOT PROTECTION

































Kyera HSE PRODUCT CATALOGUE 2022

#### **BEST LIGHT BLACK**









#### **BEST LIGHT WHITE**











#### **DISPOSABLE SHOE COVERS**



#### **CLOTH SHOE COVERS**





ky era HSE PRODUCT CATALOGUE 2022





#### **Contact Us**

- +256 752 649054 | +256 752 643945
  +256 751 714992 | +256 773 352035
- @ admin@kweraltd.com
   kwera@utlonline.co.ug
- 🖂 P.O. Box 539, Kampala, Uganda



KweraLtd