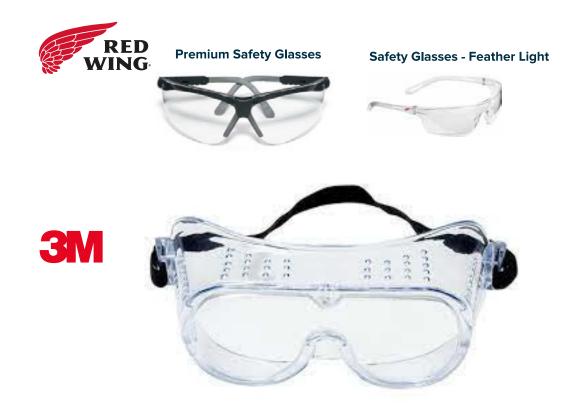

vices** 

#### SUPPLIES

All Types of Uniforms Personal Protective Equipment **Promotional Items Company Branded Items** 



kw/era HSE PRODUCT CATALOGUE 2022









# HEAD PROTECTION



#### HEAD PROTECTION



#### 3M<sup>™</sup> Safety Helmet Series H-700

Full-shift comfort and integrated protection with exclusive suspension system. Ideal for construction, electrical, oil & gas, forestry, heavy and light industry.



#### **Baseball Caps**



#### **Bumber Caps**

Comfortable and stylish hat with an impact-resistant shell for protection against bumps, scrapes, bruises and other minor head injuries. The removable bump cap insert features a patented flanged design and foam cushioning liner for comfort and breathability.





# EYE / FACE PROTECTION





#### **Eye Protection Glasses**







# HEARING PROTECTION





#### **Ear Protection**







# **RESPIRATORY PROTECTION**





kw era

# HAND PROTECTION



**墨创**观

())6 20 BE

S XIFLON

<u>91</u>

HSE PRODUCT CATALOGUE 2022

61



#### Leather Gloves



# Black Knight Gloves

#### **Chemical Gloves**

**Bee Keeping Gloves** 







#### **High Voltage Gloves**



#### Sewerage PVC Gloves



# BODY -PROTECTION



#### BODY PROTECTION

#### **Overalls**













#### 2 Piece Overalls



















2 Piece Overalls







#### **Rain Coats**



#### **Reflector Jackets**







#### Full Body Overall





# FOOT PROTECTION

































Kyera HSE PRODUCT CATALOGUE 2022

#### **BEST LIGHT BLACK**









#### **BEST LIGHT WHITE**











#### **DISPOSABLE SHOE COVERS**



#### **CLOTH SHOE