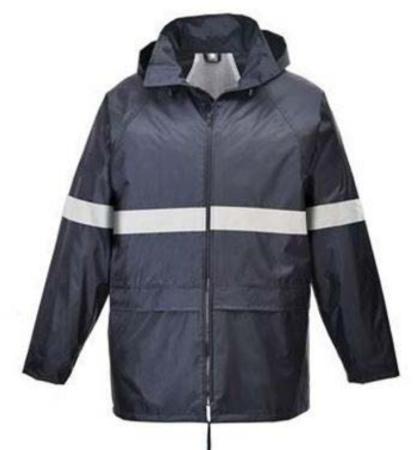

shell for protection against bumps, scrapes, bruises and other minor head injuries. The removable bump cap insert features a patented flanged design and foam cushioning liner for comfort and breathability.





# EYE / FACE PROTECTION





#### **Eye Protection Glasses**







# HEARING PROTECTION





#### **Ear Protection**







# **RESPIRATORY PROTECTION**





kw era

# HAND PROTECTION



**墨创**观

())6 20 BE

S XIFLON

<u>91</u>

HSE PRODUCT CATALOGUE 2022

61



#### Leather Gloves



# Black Knight Gloves

#### **Chemical Gloves**

**Bee Keeping Gloves** 







#### **High Voltage Gloves**



#### Sewerage PVC Gloves



# BODY -PROTECTION



#### BODY PROTECTION

#### **Overalls**













#### 2 Piece Overalls



















2 Piece Overalls







#### **Rain Coats**



#### **Reflector Jackets**







#### Full Body Overall





# FOOT PROTECTION

































Kyera HSE PRODUCT CATALOGUE 2022

#### **BEST LIGHT BLACK**









#### **BEST LIGHT WHITE**











#### **DISPOSABLE SHOE COVERS**



#### **CLOTH SHOE COVERS**





ky era HSE PRODUCT CATALOGUE 2022





#### **Contact Us**

- +256 752 649054 | +256 752 643945
  +256 751 714992 | +256 773 352035
- @ admin@kweraltd.com
   kwera@utlonline.co.ug
- 🖂 P.O. Box 539, Kampala, Uganda



KweraLtd